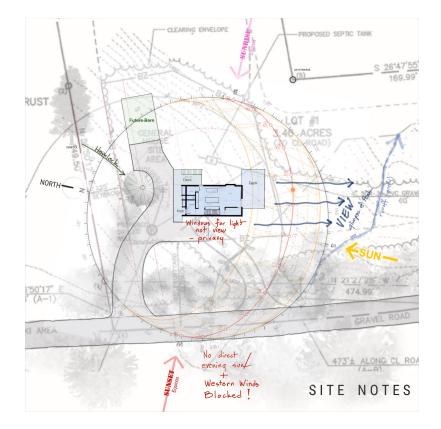

#### 2:45 PM - 4:15 PM : ACTIVITY IV: Site Visits @ The Cliffs

- Kaat Cliffs
- Rebus
- Future build: Skyhaus

GPS: 231 Manorville Rd, Saugerties

Turn onto the dirt road (Greenidge Lane) when you see mailboxes for 232/ 233 Manorville Rd. Stay to the right when the road splits, you'll see a street sign for Aurora View Road.

#### TBD : Depart for NYC, etc.

(In case anyone wants a diversion on the way home... Catskill Terraces site: GPS: 42°08'26.1"N 74°01'40.6"W)