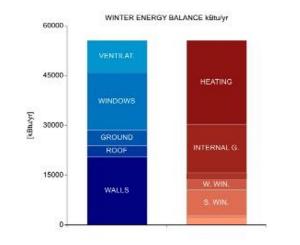

ING DE               | MAND   |            |
|---------------------------------|--------|------------|
| Solar heat gains:               | 11,645 | kBtu/yr    |
| Internal heat gains:            | 16,379 | kBtu/yr    |
| Total heat gains:               | 28,024 | kBtu/yr    |
| Transmission losses :           | 21,963 | kBtu/yr    |
| Ventilation losses:             | 11,826 | kBtu/yr    |
| Total heat losses:              | 33,789 | kBtu/yr    |
| Utilization factor:             | 68.4   | %          |
| Useful heat losses:             | 23,121 | kBtu/yr    |
| Cooling demand - sensible:      | 4,903  | kBtu/yr    |
| Cooling demand - latent:        | 83     | kBtu/yr    |
| Annual cooling demand:          | 4,986  | kBtu/yr    |
| Specific annual cooling demand: | 1.5    | kBtu/ft²yr |





#### PGH RECOMMENDED SIZES



1-person 600-1000 ft<sup>2</sup>



3-person 1200-1750 ft<sup>2</sup>



| Ŷ | Ŷ |  |
|---|---|--|
| 1 | 1 |  |

2-person 800-1500 ft<sup>2</sup>



4+person 1600-1875 ft<sup>2</sup>

US NATIONAL
 AVERAGE: 2.5
 OCCUPANTS, 2687 FT<sup>2</sup>

PGH FOR 2.5 OCCUPANTS: 1600 FT<sup>2</sup>

## Things to Think About

| Electric                           | \$390       |
|------------------------------------|-------------|
| Annual End-Use Cost                |             |
| Heating                            | \$1,014     |
| Cooling                            | \$13        |
| Water Heating                      | \$149       |
| Lights & Appliances                | \$883       |
| Onsite Generation                  | -\$1,670    |
| Service Charges