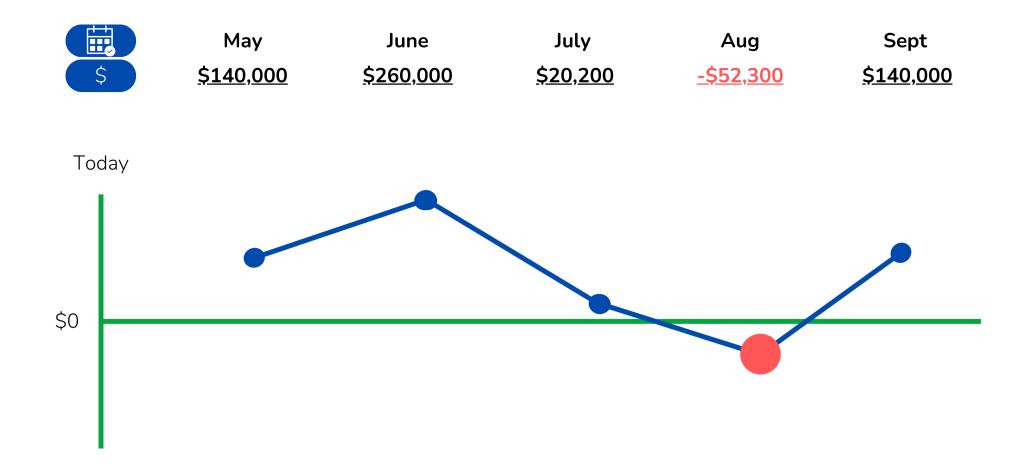

rg or (800) AIA 3837, Option 3).

This learning program is registered with AIA CES for continuing professional education. As such, it does not include content that may be deemed or construed to be an approval or endorsement by the AIA of any material of construction or any method or manner of handling, using, distributing, or dealing in any material or product.

Contin

AIA continuing education credit has been reviewed and approved by AIA CES. Learners must complete the entire learning program to receive continuing education credit. AIA continuing education Learning Units earned upon completion of this course will be reported to AIA CES for AIA members. Certificates of Completion for both AIA members and non-AIA members are available upon request.



#### MeganDahle.com



























|                               | Мау                      | June              | July              | Aug               | Sept              |
|-------------------------------|--------------------------|-------------------|-------------------|-------------------|-------------------|
| \$                            | <b>\$260,500</b> Startin | g Balance         |                   |                   |                   |
| \$ In                         | <u>\$230,000</u>         | <u>\$630,000</u>  | <u>\$50,600</u>   | <u>\$330,500</u>  | <u>\$550,500</u>  |
| Proj1<br>Proj2<br>Proj3       |                          |                   |                   |                   |                   |
| \$ Out                        | <u>-\$315,000</u>        | <u>-\$459,000</u> | <u>-\$