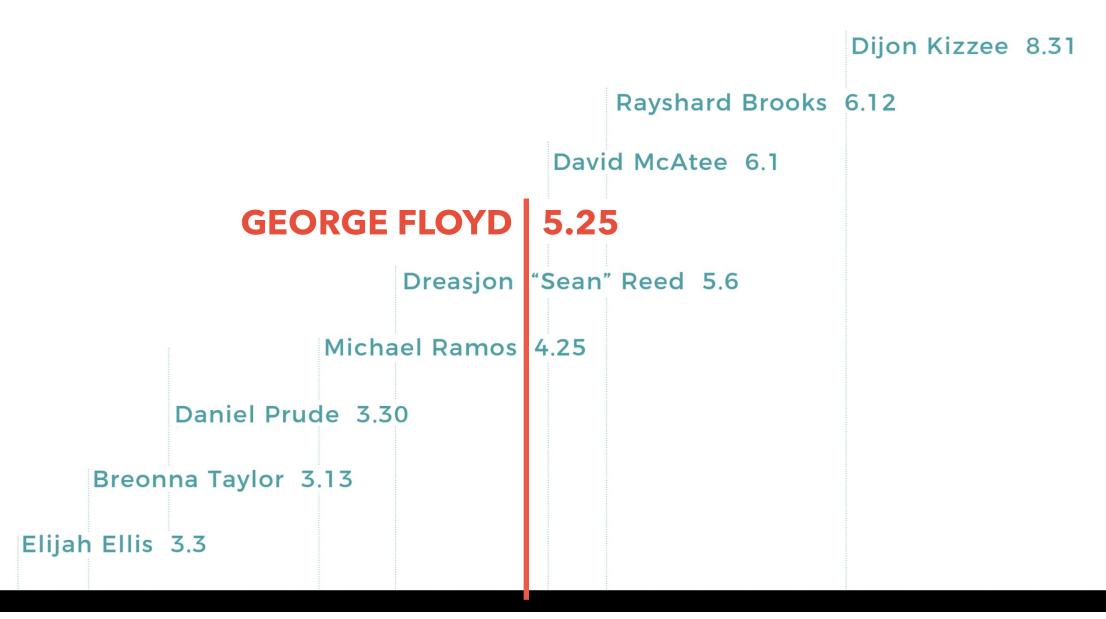

#### **Dear COworkers:**

It's been a tough few weeks and days, processing the fact that **another black person has fallen victim to racial injustice.** The senseless death of George Floyd and other black men and women before him, simply put...hurts. This could have been our brother, cousin, nephew or friend. What we keep grappling with is 8 minutes and 46 seconds. 8 minutes and 46 seconds. That's how long we had to watch as George Floyd took his last breath on camera.

What has helped, is those of you who've reached out to us, to see how we are doing. Acknowledging the injustices and recognizing the difficulty of having to work amongst people who aren't necessarily comfortable talking about what's going on. That there have been **demonstrations in at least 430 cities and towns across all 50 states, and internationally.** But most importantly that we can see that the architectural community is no longer silent on racial injustice, as we share posts amongst ourselves, from the AIA and the architectural community.

We know talking about racism is uncomfortable but **we have to be okay with being uncomfortable**,

so that we can get to a solution. We need a solution. We have to get somewhere.

Thank you for caring, Antoinette, Rachel and Jo.