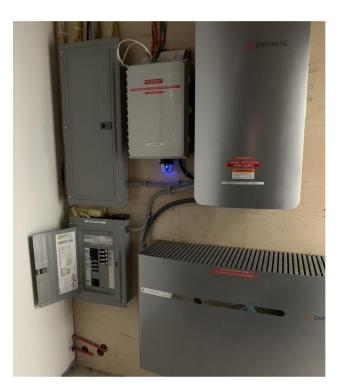

FRAMING @ 24" O.C.

3/4" VERTICAL STRAPPING AS RAINSCREEN

TAPERED TOP PLATE 2X6 TOP PLATE WITH BEVELED

PLATE ABOVE

6 SECTION DETAIL - HIGH EAVE

STANDING SEAM METAL ROOF SELF-ADHERED UNDERLAYMENT 5/8\* ZIP SHEATHING WITH JOINTS TAPED

2X3 STRAPPING ALIGNED WITH ROOF FRAMIN

PRO-CLIMA SOLITEX MENTO 1000 WRB WITH JOINTS TAPED TURNED DOWN OVER WALL SHEATHING

16" TJI ROOF FRAMING @ 24" O.C. SEE STRUCTURAL DRAWINGS

PRO-CLIMA INTELLO PLUS AIR BARRIER/VAPOR CONTROL MEMBRANE

2X3 STRAPPING

5/8" DRYWALL

T.O. WALL 2

# Building Envelope **Basics**



## Water & Moisture Management





### Windows & Exterior Doors









## Materials

- Embodied Carbon or Upfront Carbon Emissions
- Resource Efficiency
- Recycled Content
- Toxins & Indoor Air Quality



### 2020 2030

# Mechanical Systems





## Electricity and Lighting

Reduce First

 Produce your own Energy



## Verification & Client Education







#### **BUILDING ELEMENTS**

| Windows                                 | Heat gain/loss hea              | ting period; |       |       | LOS   | S G/ | AIN  |      |      |
|-----------------------------------------|---------------------------------|--------------|-------|-------|-------|------|------|------|------|
|                                         |                                 | SKYLIGHT     |       |       |       |      |      |      |      |
| Average SHGC:                           | 0.33                            | WEST         |       |       |       |      |      |      |      |
| Average solar reduction factor heating: | 0.39