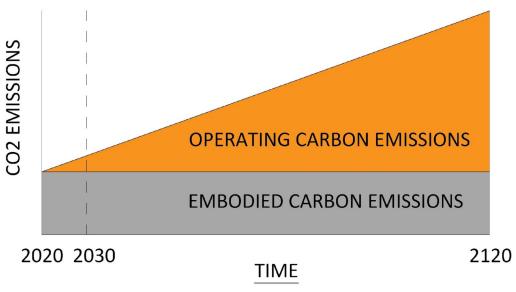

NG

WALL SHEATHING TO EXTEND TO TOP EDGE OF RAFTERS

SOLITEX MENTO MEMBRANE 1/2" CDX PLYWOOD SHEATHING

DENSE PACKED CELLULOSE INSULATION R-42 MIN. 2X6 FRAMING @ 24" O.C 2X4 FRAMING @ 24" O.C.

3/4" VERTICAL STRAPPING AS RAINSCREEN

TAPERED TOP PLATE 2X6 TOP PLATE WITH BEVELED

PLATE ABOVE

6 SECTION DETAIL - HIGH EAVE

STANDING SEAM METAL ROOF SELF-ADHERED UNDERLAYMENT 5/8\* ZIP SHEATHING WITH JOINTS TAPED

2X3 STRAPPING ALIGNED WITH ROOF FRAMIN

PRO-CLIMA SOLITEX MENTO 1000 WRB WITH JOINTS TAPED TURNED DOWN OVER WALL SHEATHING

16" TJI ROOF FRAMING @ 24" O.C. SEE STRUCTURAL DRAWINGS

PRO-CLIMA INTELLO PLUS AIR BARRIER/VAPOR CONTROL MEMBRANE

2X3 STRAPPING

5/8" DRYWALL

T.O. WALL 2

# Building Envelope **Basics**



## Water & Moisture Management





### Windows & Exterior Doors









## Materials

- Embodied Carbon or Upfront Carbon Emissions
- Resource Efficiency
- Recycled Content
- Toxins & Indoor Air Quality



### 2020 2030

# Mechanical Systems





## Electricity and Lighting

Reduce First

 Produce your own Energy



## Verification & Client Education







#### **BUILDING ELEMENTS**

| Windows                                 | Heat gain/loss hea              | ting period; |       |       | LOS   | S G/ | AIN  |      |      |
|-----------------------------------------|---------------------------------|--------------|-------|-------|-------|------|------|------|------|
|                                         |                                 | SKYLIGHT     |       |       |       |      |      |      |      |
| Average SHGC:                           | 0.3