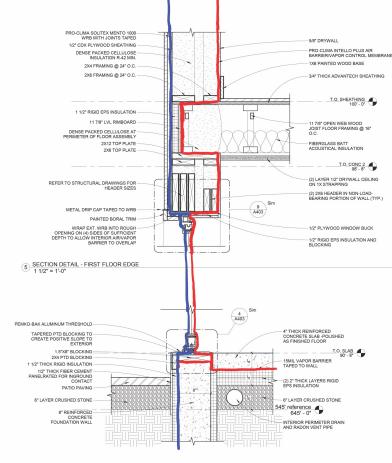

eration                  | -\$1,670    |
| Service Charges                    | \$0         |
| Total                              | \$390       |
| Annual End-Use Consumption         |             |
| Heating [Electric kWh]             | 5,963.3     |
| Cooling [Electric kWh]             | 78.0        |
| Hot Water [Electric kWh]           | 876.1       |
| Lights & Appliances [Electric kWh] | 5,195.3     |
| Total [Electric kWh]               | 12,112.6    |
| Total Onsite Generation kWh        | 9,820.9     |
| Peak Electric Consumption          |             |
| Peak Winter kW                     | 2.95        |
| Peak Summer kW                     | 1.12        |
| Utility Rates                      |             |
| Electricity                        | Elc .17 kwh |

# Design









1'-6 3/4"

2"/1'-0\*

METAL DRIP EDGE TO MATCH ROOF COLOR

FASCIA BOARDS 2X6 EAVE FRAMING. ALIGN WITH 2X3 STRAPPING AND FASTEN -

STRI

1X8 PLUS 1X4 POLYASH

1X6 POLYASH SOFFIT BOARDS OVER INSECT SCREEN SPACED FOR VENTING 1X4 POLYASH FREIZE TRIM COR-A-VENT SV-5 RAINSCREEN

CONTINUOUS RIM RAFTER OR SOLID BLOCKING BETWEEN RAFTER ENDS FIBER CEMENT SIDING

WALL SHEATHING TO EXTEND TO TOP EDGE OF RAFTERS

SOLITEX MENTO MEMBRANE 1/2" CDX PLYWOOD SHEATHING

DENSE PACKED CELLULOSE INSULATION R-42 MIN. 2X6 FRAMING @ 24" O.C 2X4 FRAMING @ 24" O.C.

3/4" VERTICAL STRAPPING AS RAINSCREEN

TAPERED TOP PLATE 2X6 TOP PLATE WITH BEVELED

PLATE ABOVE

6 SECTION DETAIL - HIGH EAVE

STANDING SEAM METAL ROOF SELF-ADHERED UNDERLAYMENT 5/8\* ZIP SHEATHING WITH JOINTS TAPED

2X3 STRAPPING ALIGNED WITH ROOF FRA