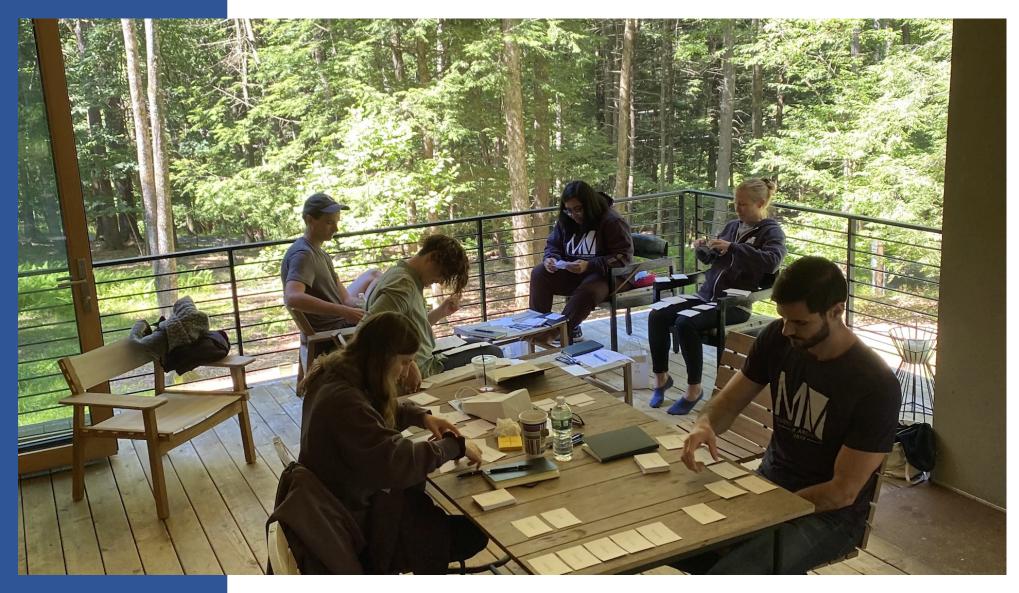

Studio MM Off-Site June 23 - 25, 2021 Location: Starlight Motel / TinkerBox, Kerhonkson, NY

#### Wednesday, June 23

4:00 PM: Meet at Starlite Motel 5938 US-209, Kerhonkson, NY 12446

5:30 PM: Leave Starlite

6:00 PM - 7:00 PM: ACTIVITY I: Future Views

7:00 PM: Leave for Dinner

7:30 PM: Dinner @ StoneHouse Tavern 4802 Route 209, Accord, NY 12404 After Dinner: Firepit + S'mores (+ wine) @ Starlite

#### Thursday, June 24

8:15 AM: Leave for TinkerBox GPS: 41°48'51.3"N 74°19'10.2"W

• Coffee + light breakfast @ Tink (Colbi made cold brew!!)

#### 9:00 AM - 11:30 AM: SESSION I - FOCUS: ME

- 9:00 9:45 A
- 9:45 10:20 B
- 10:30 11:30 C

11:45 AM - 1:00 PM: LUNCH: Love Bird 4728 Route 209, Accord, NY, 12404