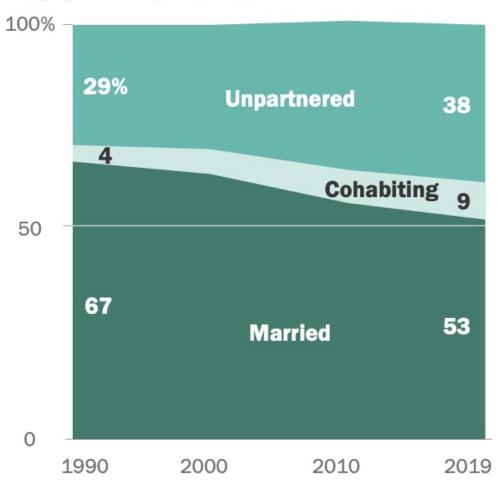

e

# WHEREYOU LIVE IS MUCH MORE THAN A PLACE

# IT IS THE MOST IMPORTANT DECISION YOU WILL MAKE.

# IT DETERMINES YOUR BEST HEALTH, SUCCESS, FULFILLMENT.

# AND WHEN YOU ARE AT YOUR BEST, YOU ARE

# 

Place Activated.

# Where Are We Today? The Challenges

#### Pandemic Causes Spike in Anxiety & Depression

% of U.S. adults showing symptoms of anxiety and/or depressive disorder<sup>\*</sup>

-- 2019 📕 Jun 2020 📕 Dec 2020 📕 Jun 2021 📕 Dec 2021



\* Based on self-reported frequency of anxiety and depression symptoms. Derived from responses to Patient Health Questionnaire (PHQ-2) and the Generalized Anxiety Disorder (GAD-2) scale.

Sources: CDC, NCHS, U.S. Census Bureau





#### A rising share of U.S. adults are living without a spouse or partner

% of population ages 25 to 54 who are ...



Note: Unpartnered adults are those who are neither married nor living with an unmarried partner.

Source: Pew Research Center analysis of 1990 and 2000 decennial census and 2010 and 2019 American Community Survey (IPUMS). "Rising Share of U.S. Adults Are Living Without a Spouse or Partner"

#### The Age of Loneliness

#### **Friendship Decline More Pronounced Among Men**

Percentage who report having the following number of close friends, not counting their relatives . . .

| No    | No close friends One friend Two friends Three Friends Four friends Five friends Six to Nine friends Ten or More |   |    |   |    |   |    |    |    |    |    |    |  |
|-------|-----------------------------------------------------------------------------------------------------------------|---|----|---|----