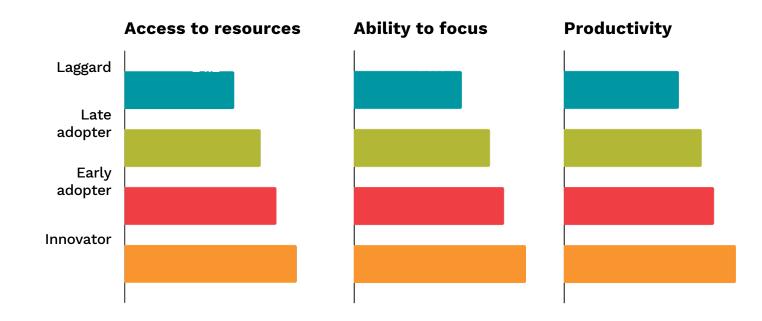

# 61% of highly successful companies consider their business to operate boldly.

# How does BOLD leadership impact your people and practice?

Bold Leadership vs Employee Engagement