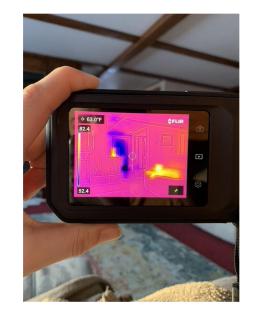

BOVE

6 SECTION DETAIL - HIGH EAVE

STANDING SEAM METAL ROOF SELF-ADHERED UNDERLAYMENT 5/8\* ZIP SHEATHING WITH JOINTS TAPED

2X3 STRAPPING ALIGNED WITH ROOF FRAMIN

PRO-CLIMA SOLITEX MENTO 1000 WRB WITH JOINTS TAPED TURNED DOWN OVER WALL SHEATHING

16" TJI ROOF FRAMING @ 24" O.C. SEE STRUCTURAL DRAWINGS

PRO-CLIMA INTELLO PLUS AIR BARRIER/VAPOR CONTROL MEMBRANE

2X3 STRAPPING

5/8" DRYWALL

T.O. WALL 2

# Building Envelope **Basics**



## Water & Moisture Management





### Windows & Exterior Doors









## Materials

- Embodied Carbon or Upfront Carbon Emissions
- Resource Efficiency
- Recycled Content
- Toxins & Indoor Air Quality



### 2020 2030

# Mechanical Systems





## Electricity and Lighting

Reduce First

 Produce your own Energy



## Verification & Client Education







#### **BUILDING ELEMENTS**

| Windows                                 | Heat gain/loss hea              | ting period; |       |       | LOS   | S G/ | AIN  |      |      |
|-----------------------------------------|---------------------------------|--------------|-------|-------|-------|------|------|------|------|
|                                         |                                 | SKYLIGHT     |       |       |       |      |      |      |      |
| Average SHGC:                           | 0.33                            | WEST         |       |       |       |      |      |      |      |
| Average solar reduction factor heating: | 0.39                            | SOUTH        | _     |       |       |      |      |      |      |
| Average solar reduction factor cooling: |