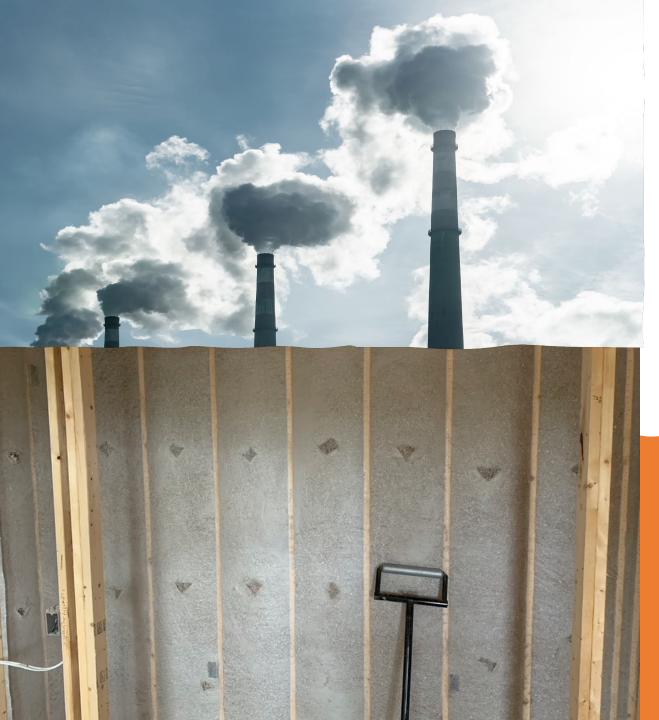

DING

WALL SHEATHING TO EXTEND TO TOP EDGE OF RAFTERS

SOLITEX MENTO MEMBRANE 1/2" CDX PLYWOOD SHEATHING

DENSE PACKED CELLULOSE INSULATION R-42 MIN. 2X6 FRAMING @ 24" O.C 2X4 FRAMING @ 24" O.C.

3/4" VERTICAL STRAPPING AS RAINSCREEN

TAPERED TOP PLATE 2X6 TOP PLATE WITH BEVELED

PLATE ABOVE

6 SECTION DETAIL - HIGH EAVE

STANDING SEAM METAL ROOF SELF-ADHERED UNDERLAYMENT 5/8\* ZIP SHEATHING WITH JOINTS TAPED

2X3 STRAPPING ALIGNED WITH ROOF FRAMIN

PRO-CLIMA SOLITEX MENTO 1000 WRB WITH JOINTS TAPED TURNED DOWN OVER WALL SHEATHING

16" TJI ROOF FRAMING @ 24" O.C. SEE STRUCTURAL DRAWINGS

PRO-CLIMA INTELLO PLUS AIR BARRIER/VAPOR CONTROL MEMBRANE

2X3 STRAPPING

5/8" DRYWALL

T.O. WALL 2

# Building Envelope **Basics**



## Water & Moisture Management





### Windows & Exterior Doors









## Materials

- Embodied Carbon or Upfront Carbon Emissions
- Resource Efficiency
- Recycled Content
- Toxins & Indoor Air Quality



### 2020 2030

# Mechanical Systems





## Electricity and Lighting

Reduce First

 Produce your own Energy



## Verification & Client Education







#### **BUILDING ELEMENTS**

| Windows                                 | Heat gain/loss hea              | ting period; |       |       | LOS   | S G/ | AIN  |      |      |
|-----------------------------------------|---------------------------------|--------------|-------|-------|-------|------|------|------|------|
|                                         |                                 | SKYLIGHT     |       |       |       |      |      |      |      |
| Average SHGC:                           | 0