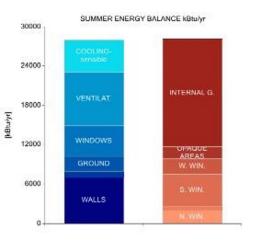

G DE               | MAND   |            |
|---------------------------------|--------|------------|
| Solar heat gains:               | 11,645 | kBtu/yr    |
| Internal heat gains:            | 16,379 | kBtu/yr    |
| Total heat gains:               | 28,024 | kBtu/yr    |
| Transmission losses :           | 21,963 | kBtu/yr    |
| Ventilation losses:             | 11,826 | kBtu/yr    |
| Total heat losses:              | 33,789 | kBtu/yr    |
| Utilization factor:             | 68.4   | %          |
| Useful heat losses:             | 23,121 | kBtu/yr    |
| Cooling demand - sensible:      | 4,903  | kBtu/yr    |
| Cooling demand - latent:        | 83     | kBtu/yr    |
| Annual cooling demand:          | 4,986  | kBtu/yr    |
| Specific annual cooling demand: | 1.5    | kBtu/ft²yr |





#### PGH RECOMMENDED SIZES



1-person 600-1000 ft<sup>2</sup>



3-person 1200-1750 ft<sup>2</sup>



| Ŷ | Ŷ |  |
|---|---|--|
| 1 | 1 |  |

2-person 800-1500 ft<sup>2</sup>



4+person 1600-1875 ft<sup>2</sup>

US NATIONAL
 AVERAGE: 2.5
 OCCUPANTS, 2687 FT<sup>2</sup>

PGH FOR 2.5 OCCUPANTS: 1600 FT<sup>2</sup>

## Things to Think About

| Electric                           | \$390       |
|------------------------------------|-------------|
| Annual End-Use Cost                |             |
| Heating                            | \$1,014     |
| Cooling                            | \$13        |
| Water Heating                      | \$149       |
| Lights & Appliances                | \$883       |
| Onsite Generation                  | -\$1,670    |
| Service Charges