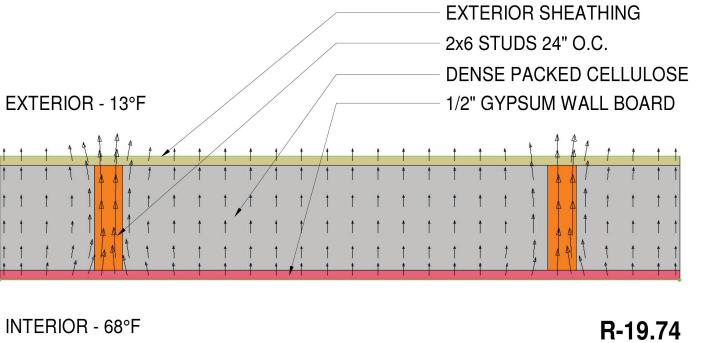

TINUOUS RIM RAFTER OR SOLID BLOCKING BETWEEN RAFTER ENDS FIBER CEMENT SIDING

WALL SHEATHING TO EXTEND TO TOP EDGE OF RAFTERS

SOLITEX MENTO MEMBRANE 1/2" CDX PLYWOOD SHEATHING

DENSE PACKED CELLULOSE INSULATION R-42 MIN. 2X6 FRAMING @ 24" O.C 2X4 FRAMING @ 24" O.C.

3/4" VERTICAL STRAPPING AS RAINSCREEN

TAPERED TOP PLATE 2X6 TOP PLATE WITH BEVELED

PLATE ABOVE

6 SECTION DETAIL - HIGH EAVE

STANDING SEAM METAL ROOF SELF-ADHERED UNDERLAYMENT 5/8\* ZIP SHEATHING WITH JOINTS TAPED

2X3 STRAPPING ALIGNED WITH ROOF FRAMIN

PRO-CLIMA SOLITEX MENTO 1000 WRB WITH JOINTS TAPED TURNED DOWN OVER WALL SHEATHING

16" TJI ROOF FRAMING @ 24" O.C. SEE STRUCTURAL DRAWINGS

PRO-CLIMA INTELLO PLUS AIR BARRIER/VAPOR CONTROL MEMBRANE

2X3 STRAPPING

5/8" DRYWALL

T.O. WALL 2

# Building Envelope **Basics**



## Water & Moisture Management





### Windows & Exterior Doors









## Materials

- Embodied Carbon or Upfront Carbon Emissions
- Resource Efficiency
- Recycled Content
- Toxins & Indoor Air Quality



### 2020 2030

# Mechanical Systems





## Electricity and Lighting

Reduce First

 Produce your own Energy



## Verification & Client Education







#### **BUILDING ELEMENTS**

| Windows                                 | Heat gain/loss hea              | ting period; |       |       | LOS   | S G/ | AIN  |      |      |
|-----------------------------------------|---------------------------------|--------------|-------|-------|-------|------|------|------|------|
|                                         |                                 | SKYLIGHT     |       |       |       |