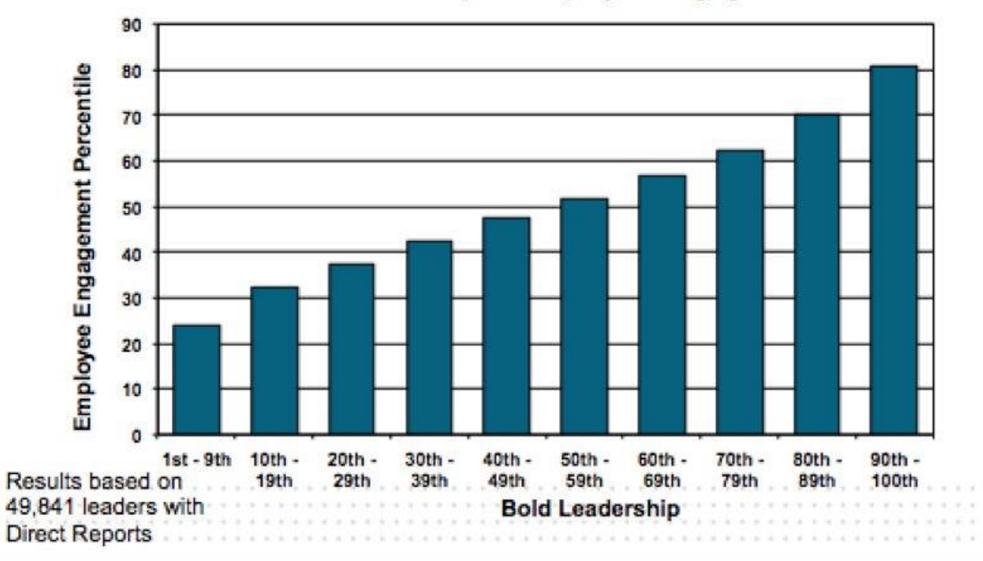

# How does BOLD leadership impact your people and practice?

Bold Leadership vs Employee Engagement

# 61% of highly successful companies consider their business to operate boldly.