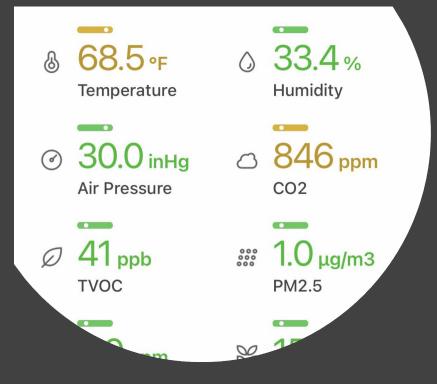

ABOVE

6 SECTION DETAIL - HIGH EAVE

STANDING SEAM METAL ROOF SELF-ADHERED UNDERLAYMENT 5/8\* ZIP SHEATHING WITH JOINTS TAPED

2X3 STRAPPING ALIGNED WITH ROOF FRAMIN

PRO-CLIMA SOLITEX MENTO 1000 WRB WITH JOINTS TAPED TURNED DOWN OVER WALL SHEATHING

16" TJI ROOF FRAMING @ 24" O.C. SEE STRUCTURAL DRAWINGS

PRO-CLIMA INTELLO PLUS AIR BARRIER/VAPOR CONTROL MEMBRANE

2X3 STRAPPING

5/8" DRYWALL

T.O. WALL 2

# Building Envelope **Basics**



## Water & Moisture Management





### Windows & Exterior Doors









## Materials

- Embodied Carbon or Upfront Carbon Emissions
- Resource Efficiency
- Recycled Content
- Toxins & Indoor Air Quality



### 2020 2030

# Mechanical Systems





## Electricity and Lighting

Reduce First

 Produce your own Energy



## Verification & Client Education







#### **BUILDING ELEMENTS**

| Windows                                 | Heat gain/loss hea              | ting period; |       |       | LOS   | S G/ | AIN  |      |      |
|-----------------------------------------|---------------------------------|--------------|-------|-------|-------|------|------|------|------|
|                                         |                                 | SKYLIGHT     |       |       |       |      |      |      |      |
| Average SHGC:                           | 0.33                            | WEST         |       |       |       |      |      |      |      |
| Average solar reduction factor heating: | 0.39                            | SOUTH        | _     |       |       |      |      |      |      |
| Average solar reduction factor cooling: