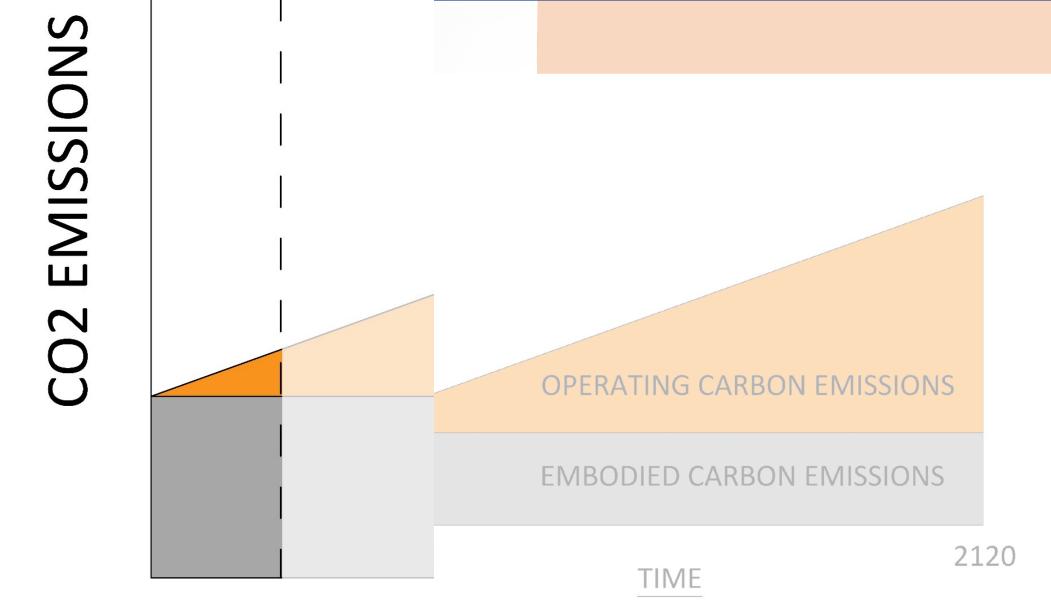

ION R-42 MIN. 2X6 FRAMING @ 24" O.C 2X4 FRAMING @ 24" O.C.

3/4" VERTICAL STRAPPING AS RAINSCREEN

TAPERED TOP PLATE 2X6 TOP PLATE WITH BEVELED

PLATE ABOVE

6 SECTION DETAIL - HIGH EAVE

STANDING SEAM METAL ROOF SELF-ADHERED UNDERLAYMENT 5/8\* ZIP SHEATHING WITH JOINTS TAPED

2X3 STRAPPING ALIGNED WITH ROOF FRAMIN

PRO-CLIMA SOLITEX MENTO 1000 WRB WITH JOINTS TAPED TURNED DOWN OVER WALL SHEATHING

16" TJI ROOF FRAMING @ 24" O.C. SEE STRUCTURAL DRAWINGS

PRO-CLIMA INTELLO PLUS AIR BARRIER/VAPOR CONTROL MEMBRANE

2X3 STRAPPING

5/8" DRYWALL

T.O. WALL 2

# Building Envelope **Basics**



## Water & Moisture Management





### Windows & Exterior Doors









## Materials

- Embodied Carbon or Upfront Carbon Emissions
- Resource Efficiency
- Recycled Content
- Toxins & Indoor Air Quality



### 2020 2030

# Mechanical Systems





## Electricity and Lighting

Reduce First

 Produce your own Energy



## Verification & Client Education







#### **BUILDING ELEMENTS**

| Windows                                 | Heat gain/loss hea              | ting period; |       |       | LOS   | S G/ | AIN  |      |      |
|-----------------------------------------|---------------------------------|--------------|-------|-------|-------|------|------|------|------|
|                                         |                                 | SKYLIGHT     |       |       |       |      |      |      |      |
| Average SHGC:                           | 0.33                            | WEST         |       |       |       |      |      |      |      |
| Average solar reduction factor hea